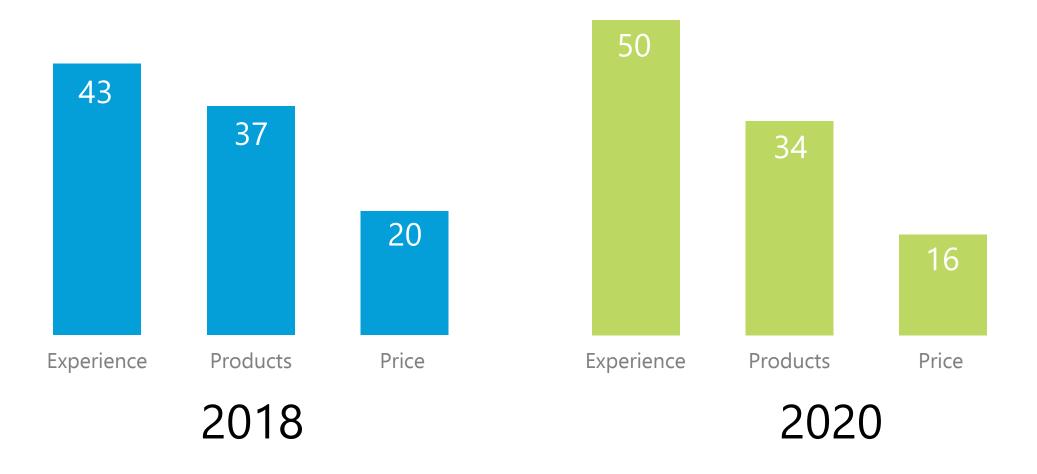

# CX will be the #1 reason for customer's buying decisions by 2020

### **Enterprise customers**

Buying centers vs consumption centers

Customer Experience (CX) is the perception and experience of your brand. It comprises all interactions with customers and the value received from you, the vendor.