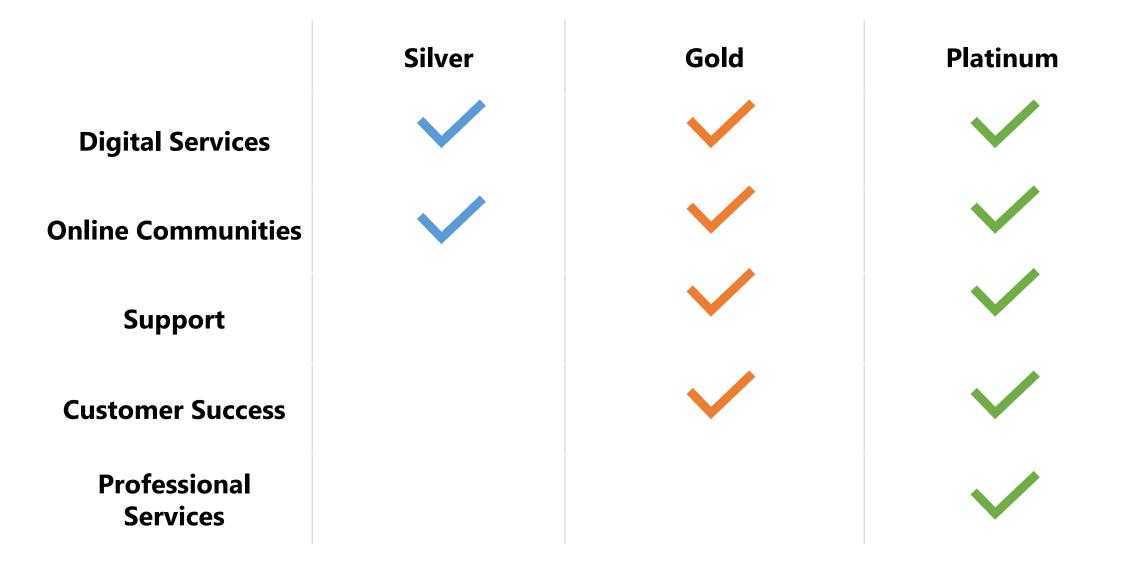

| 10.7  | 12.5  | 14.4  | 16.3  |
| Cloud System Infrastructure Services (IaaS)         | 23.6  | 31.0  | 39.5  | 49.9  | 63.0  |
| Total Market                                        | 145.3 | 175.8 | 206.2 | 240.3 | 278.3 |

# CX will be the #1 reason for customer's buying decisions by 2020



### **Enterprise customers**

Buying centers vs consumption centers





Customer Experience (CX) is the perception and experience of your brand. It comprises all interactions with customers and the value received from you, the vendor.

#### **Enterprise SaaS Customer Experience**

#### Product Experience



#### **Enterprise SaaS Customer Experience**

#### Product Experience

#### Go To Market







### Services interacts with your customers 10x than Sales





## **Customer Success Plans**



#### **Creating a great Customer Experience**



# **Questions?**

# One last thing...